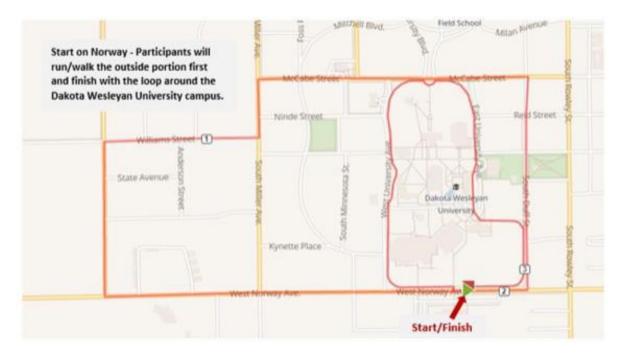

The run will start and end on Norway street across from the **DWU/Avera Sports & Wellness Complex** (near the DWU/LB Williams campus entrance).

- The first 50 participants to register will receive a free Heart & Sole tumbler!
- Registration will be open online starting on May 1<sup>st</sup>.
- For information about the race and to sign up, go to: https://runsignup.com/Race/SD/Mitchell/2023HeartSole5K

**Race route:** The route will begin on the DWU/Avera Sports & Wellness Complex campus at 500 W Norway. Route will begin at the start line on the sidewalk and head east on Norway street, turn north on South Duff, west on McCabe, south on Williams, and back east on Norway. Upon returning to the start, runners will follow the path to the inside loop of the DWU campus and back around to the start.